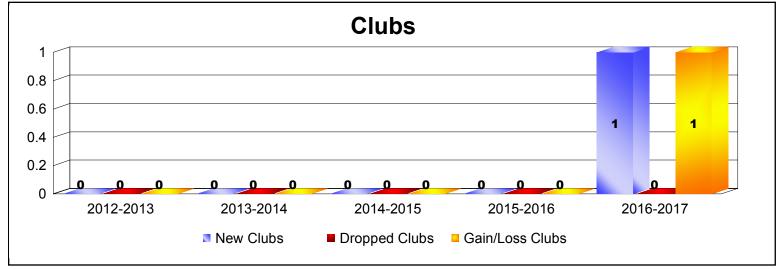

District E 1 ARUBA

As of June 2017 Cumulative

| Year      | New<br>Clubs | Dropped<br>Clubs | Gain/<br>Loss<br>Clubs | New<br>Members | Charter<br>Members | Reinstate<br>Members | Transfer<br>Members | Total<br>Member<br>Added | Total<br>Members<br>Dropped | Gain/<br>Loss<br>Members |
|-----------|--------------|------------------|------------------------|----------------|--------------------|----------------------|---------------------|--------------------------|-----------------------------|--------------------------|
| 2012-2013 | 0            | 0                | 0                      | 6              | 0                  | 0                    | 0                   | 6                        | -10                         | -4                       |
| 2013-2014 | 0            | 0                | 0                      | 2              | 0                  | 0                    | 0                   | 2                        | -4                          | -2                       |
| 2014-2015 | 0            | 0                | 0                      | 4              | 0                  | 0                    | 2                   | 6                        | -12                         | -6                       |
| 2015-2016 | 0            | 0                | 0                      | 0              | 0                  | 0                    | 0                   | 0                        | -9                          | -9                       |
| 2016-2017 | 1            | 0                | 1                      | 2              | 20                 | 0                    | 0                   | 22                       | -3                          | 19                       |
| Average   | 0            | 0                | 0                      | 3              | 4                  | 0                    | 0                   | 7                        | -8                          | 0                        |