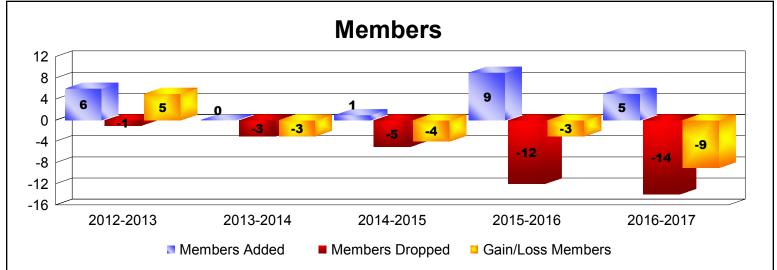

| Year      | New<br>Clubs | Dropped<br>Clubs | Gain/<br>Loss<br>Clubs | New<br>Members | Charter<br>Members | Reinstate<br>Members | Transfer<br>Members | Total<br>Member<br>Added | Total<br>Members<br>Dropped | Gain/<br>Loss<br>Members |
|-----------|--------------|------------------|------------------------|----------------|--------------------|----------------------|---------------------|--------------------------|-----------------------------|--------------------------|
| 2012-2013 | 0            | 0                | 0                      | 6              | 0                  | 0                    | 0                   | 6                        | -1                          | 5                        |
| 2013-2014 | 0            | 0                | 0                      | 0              | 0                  | 0                    | 0                   | 0                        | -3                          | -3                       |
| 2014-2015 | 0            | 0                | 0                      | 0              | 0                  | 1                    | 0                   | 1                        | -5                          | -4                       |
| 2015-2016 | 0            | 0                | 0                      | 9              | 0                  | 0                    | 0                   | 9                        | -12                         | -3                       |
| 2016-2017 | 0            | 0                | 0                      | 4              | 0                  | 1                    | 0                   | 5                        | -14                         | -9                       |
| Average   | 0            | 0                | 0                      | 4              | 0                  | 0                    | 0                   | 4                        | -7                          | -3                       |