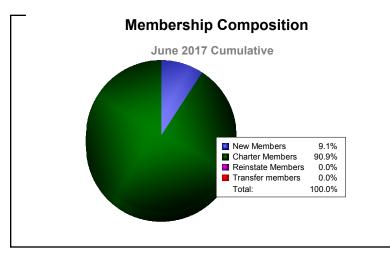

District E 1 ARUBA

As of June 2017 Cumulative

| Year      | New<br>Clubs | Dropped<br>Clubs | Gain/<br>Loss<br>Clubs | New<br>Members | Charter<br>Members | Reinstate<br>Members | Transfer<br>Members | Total<br>Member<br>Added | Total<br>Members<br>Dropped | Gain/<br>Loss<br>Members |
|-----------|--------------|------------------|------------------------|----------------|--------------------|----------------------|---------------------|--------------------------|-----------------------------|--------------------------|
| 2012-2013 | 0            | 0                | 0                      | 6              | 0                  | 0                    | 0                   | 6                        | -10                         | -4                       |
| 2013-2014 | 0            | 0                | 0                      | 2              | 0                  | 0                    | 0                   | 2                        | -4                          | -2                       |
| 2014-2015 | 0            | 0                | 0                      | 4              | 0                  | 0                    | 2                   | 6                        | -12                         | -6                       |
| 2015-2016 | 0            | 0                | 0                      | 0              | 0                  | 0                    | 0                   | 0                        | -9                          | -9                       |
| 2016-2017 | 1            | 0                | 1                      | 2              | 20                 | 0                    | 0                   | 22                       | -3                          | 19                       |
| Average   | 0            | 0                | 0                      | 3              | 4                  | 0                    | 0                   | 7                        | -8                          | 0                        |