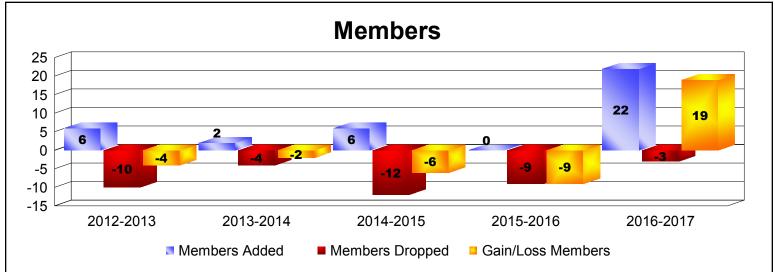

District E 1 ARUBA

As of June 2017 Cumulative

| Year      | New<br>Clubs | Dropped<br>Clubs | Gain/<br>Loss<br>Clubs | New<br>Members | Charter<br>Members | Reinstate<br>Members | Transfer<br>Members | Total<br>Member<br>Added | Total<br>Members<br>Dropped | Gain/<br>Loss<br>Members |
|-----------|--------------|------------------|------------------------|----------------|--------------------|----------------------|---------------------|--------------------------|-----------------------------|--------------------------|
| 2012-2013 | 0            | 0                | 0                      | 6              | 0                  | 0                    | 0                   | 6                        | -10                         | -4                       |
| 2013-2014 | 0            | 0                | 0                      | 2              | 0                  | 0                    | 0                   | 2                        | -4                          | -2                       |
| 2014-2015 | 0            | 0                | 0                      | 4              | 0                  | 0                    | 2                   | 6                        | -12                         | -6                       |
| 2015-2016 | 0            | 0                | 0                      | 0              | 0                  | 0                    | 0                   | 0                        | -9                          | -9                       |
| 2016-2017 | 1            | 0                | 1                      | 2              | 20                 | 0                    | 0                   | 22                       | -3                          | 19                       |
| Average   | 0            | 0                | 0                      | 3              | 4                  | 0                    | 0                   | 7                        | -8                          | 0                        |