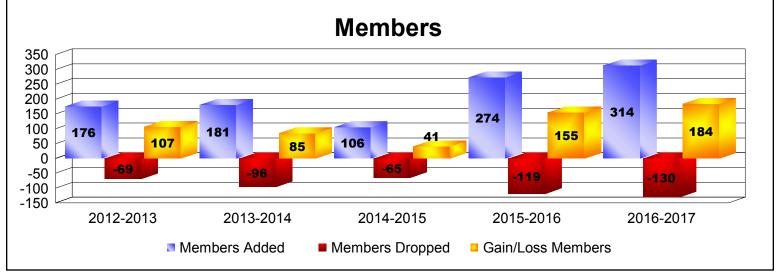

MBR0065 Page 1 of 3 7/21/2017 12:53:08PM

| Year      | New<br>Clubs | Dropped<br>Clubs | Gain/<br>Loss<br>Clubs | New<br>Members | Charter<br>Members | Reinstate<br>Members | Transfer<br>Members | Total<br>Member<br>Added | Total<br>Members<br>Dropped | Gain/<br>Loss<br>Members |
|-----------|--------------|------------------|------------------------|----------------|--------------------|----------------------|---------------------|--------------------------|-----------------------------|--------------------------|
| 2012-2013 | 2            | 0                | 2                      | 118            | 56                 | 0                    | 2                   | 176                      | -69                         | 107                      |
| 2013-2014 | 3            | 0                | 3                      | 87             | 76                 | 11                   | 7                   | 181                      | -96                         | 85                       |
| 2014-2015 | 1            | 0                | 1                      | 83             | 22                 | 0                    | 1                   | 106                      | -65                         | 41                       |
| 2015-2016 | 6            | 0                | 6                      | 105            | 160                | 8                    | 1                   | 274                      | -119                        | 155                      |
| 2016-2017 | 2            | 0                | 2                      | 240            | 61                 | 7                    | 6                   | 314                      | -130                        | 184                      |
| Average   | 3            | 0                | 3                      | 127            | 75                 | 5                    | 3                   | 210                      | -96                         | 114                      |