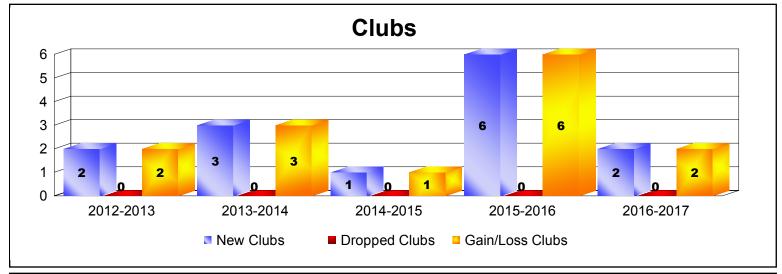

MBR0065 Page 1 of 3 7/21/2017 12:53:08PM

| Year      | New<br>Clubs | Dropped<br>Clubs | Gain/<br>Loss<br>Clubs | New<br>Members | Charter<br>Members | Reinstate<br>Members | Transfer<br>Members | Total<br>Member<br>Added | Total<br>Members<br>Dropped | Gain/<br>Loss<br>Members |
|-----------|--------------|------------------|------------------------|----------------|--------------------|----------------------|---------------------|--------------------------|-----------------------------|--------------------------|
| 2012-2013 | 2            | 0                | 2                      | 118            | 56                 | 0                    | 2                   | 176                      | -69                         | 107                      |
| 2013-2014 | 3            | 0                | 3                      | 87             | 76                 | 11                   | 7                   | 181                      | -96                         | 85                       |
| 2014-2015 | 1            | 0                | 1                      | 83             | 22                 | 0                    | 1                   | 106                      | -65                         | 41                       |
| 2015-2016 | 6            | 0                | 6                      | 105            | 160                | 8                    | 1                   | 274                      | -119                        | 155                      |
| 2016-2017 | 2            | 0                | 2                      | 240            | 61                 | 7                    | 6                   | 314                      | -130                        | 184                      |
| Average   | 3            | 0                | 3                      | 127            | 75                 | 5                    | 3                   | 210                      | -96                         | 114                      |